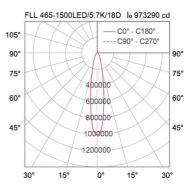

**Luminaire Output** 195000/210000/210000 Im **Beam Angle** 

13/18/30 degree **Control Gear** Separate driver **Dimming Method** 0-10V (optional) **Power Supply** 220-240VAC,50Hz **Power Factor** >0.95