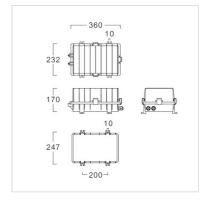

## **Specification**

Housing Die-cast aluminium Finishing Powder coated in black Lens Polycarbonate Gasket Silicone rubber Dimension 749x80x685 mm. Mounting Surface

Power 1500W **Light Source** LED Module **Colour Temperature** 5700K