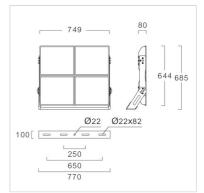

## **Specification**

Housing Die-cast aluminium Finishing Powder coated in black Lens Polycarbonate Gasket Silicone rubber Dimension 749x80x685 mm. Mounting Surface

Power 1500W **Light Source** LED Module **Colour Temperature** 5700K