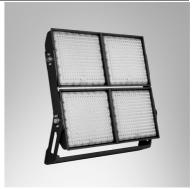

## **Specification**

Housing Die-cast aluminium Finishing Powder coated in black Lens Polycarbonate Gasket Silicone rubber Dimension 749x80x685 mm. Mounting Surface

Power 1500W **Light Source** LED Module **Colour Temperature** 5700K