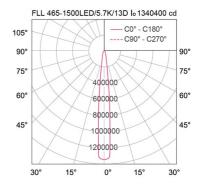

**Luminaire Output** 195000/210000/210000 Im **Beam Angle** 

13/18/30 degree **Control Gear** Separate driver **Dimming Method** 0-10V (optional) **Power Supply** 220-240VAC,50Hz **Power Factor** >0.95